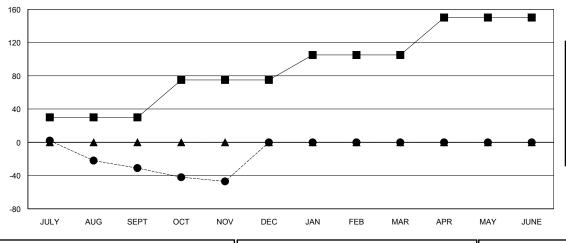

## GOALS AND ACTUAL NEW CLUBS CUMULATIVE

## GOALS AND ACTUAL MEMBERS CUMULATIVE

| ■ ■ ■ MEMBER GROWTH NET GOAL    |
|---------------------------------|
| - MEMBER GROWTH ACTUAL          |
| ▲ - LAST YEAR MEMBERSHIP ACTUAL |
|                                 |