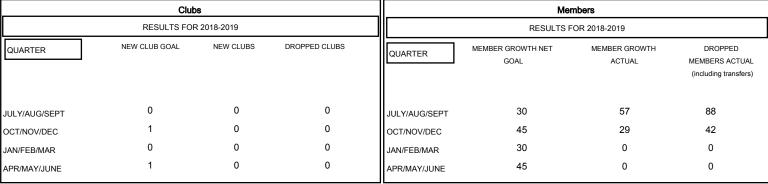

## GOALS AND ACTUAL NEW CLUBS CUMULATIVE

## GOALS AND ACTUAL MEMBERS CUMULATIVE

| ■ ■ ■ MEMBER GROWTH NET GOAL    |
|---------------------------------|
| - MEMBER GROWTH ACTUAL          |
| ▲ - LAST YEAR MEMBERSHIP ACTUAL |
|                                 |

| DROPPED CLUBS: 0 |     |
|------------------|-----|
| DROPPED MEMBERS  |     |
| DECEASED         | 7   |
| CLUB CANCELLED   | 0   |
| OTHER            | 123 |
| TOTAL            | 130 |

| 29 CLUBS OF 73 ADDED 1 OR MORE |   |
|--------------------------------|---|
| NEW MEMBERS                    |   |
|                                |   |
|                                |   |
|                                | 1 |